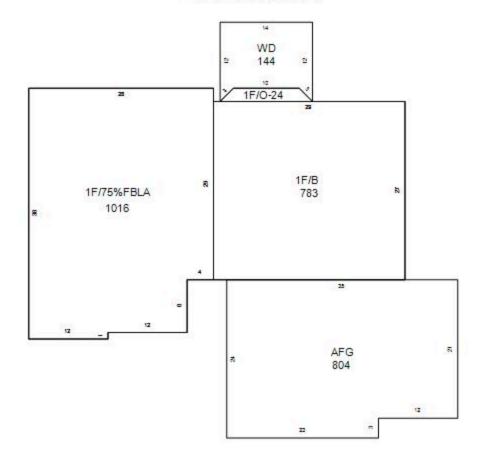

## Property Information for **Village of Cottage Grove** Parcel #: 0711-044-2464-1

- ----

Printed on 1/17/2025

| <image/> <image/> <image/> <image/> <image/> <image/> |                                |                         |             |
|-------------------------------------------------------|--------------------------------|-------------------------|-------------|
|                                                       |                                |                         |             |
| Assessment Year:                                      | 2024                           |                         |             |
| Parcel/Tax Key Number:                                | 0711-044-2464-1                |                         |             |
| County:<br>Municipality:                              | Dane<br>Village of Cottage Gro | NO.                     |             |
| Address:                                              | 1310 Landmark Dr               |                         |             |
|                                                       |                                |                         |             |
| Legal Description                                     |                                |                         |             |
| QUARRY RIDGE ESTATES FIRST ADDN LOT 144               |                                |                         |             |
| General Value Data                                    |                                |                         |             |
| Assessed Land Value:                                  | \$88,500.00                    |                         |             |
| Assessed Improvement Value:                           | \$256,500.00                   |                         |             |
| Total Assessed Value:                                 | \$345,000.00                   |                         |             |
| Land Data                                             |                                |                         |             |
| Residential:                                          | 13,170                         | Sq Feet                 |             |
| Building Data                                         |                                |                         |             |
| Characteristics                                       |                                | Building Area           | Square Feet |
| Style:                                                | Split-Level                    | Full Basement:          | 1799        |
| Stories:                                              | 1 story                        | Crawl Space:            | 0           |
| Year Built:                                           | 2006                           | First Floor:            | 1823        |
| Bedrooms:                                             | 4                              | Second Floor            | 0           |
| Full Bathrooms:                                       | 3                              | Third/Additional Floor: | 0           |
| Half Bathrooms:                                       | 0                              | Finished Attic:         | 0           |
| Heat Type:                                            | Gas                            | Rec Room:               | 0           |
| Air Conditioning:                                     | A/C                            | FBLA:                   | 762         |
| Fireplace:                                            | Y                              | Attached Garage:        | -           |